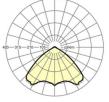

## LIGHTING TECHNOLOGY

| Placement                          | LED, Colour rendering/Light colour<br>CRI ≥ 80 / 4000K |
|------------------------------------|--------------------------------------------------------|
| Colour tolerance (MacAdam)         | 3SDCM                                                  |
| Photobiological safety (Luminaire) | RG1                                                    |
| Nominal luminous flux              | 4408lm                                                 |
| LED service life                   | 50000h L80/B10 (Tq 45°C)                               |
| Luminaire luminous efficiency      | 172lm/W                                                |
| Beam angle                         | 105° (C0) / 105 ° (C90)                                |
| UGR lat./long.                     | 21.0 / 21.3                                            |
|                                    |                                                        |

## **DEEP-LINK**

https://www.regiolux.de/en/article/19480006014

Reference ηLB Φ ↓/↑ UGR lat./long. LED 4000lm 840 100 % 98 % / 2 % 21.0 / 21.3