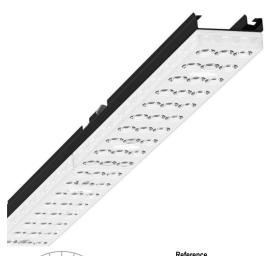

Device mount - Individual.Lens.Optic - direct, extremely wide distribution - visually continuous

Device mount made of a galvanised, profiled steel sheet; surface coated with polyester resin. Tool-free attachment with design-integrated pressure caps guarantee protection against theft and dismantling. Housing colour black RAL 9005; Direct, extremely wide-beam light distribution using individual LED lens optic made of PMMA plastic. The single lens optics ensure absolute ease of assembly and are simple to maintain thanks to the easily cleaned surface. The inner rhythm of the 3-row single lens arrangement and the overriding device mount are perfectly in tune to guarantee a homogeneous appearance in the object. Electrical connection by means of a fixed, 5-pin, quick-fit plug connector and a free choice of phases. Integrated guide for fast contacting. They are exchangeable, permit modernisation and reliably prolong the service life of the overall system.