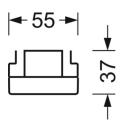

# **MECHANICS**

| Housing col            | our      | black RAL 9005                                     |
|------------------------|----------|----------------------------------------------------|
| Dimensions (LxWxH/DxH) |          | 1531mm x 55mm x 37mm                               |
| Weight (net)           | 1        | 1.9kg                                              |
| Type of insta          | allation | Mounting rail system installation, Light structure |
| Dimensio               | ns       |                                                    |
| L                      | 1531 mm  | Length                                             |
| В                      | 55 mm    | Width                                              |
| Н                      | 37 mm    | Height                                             |